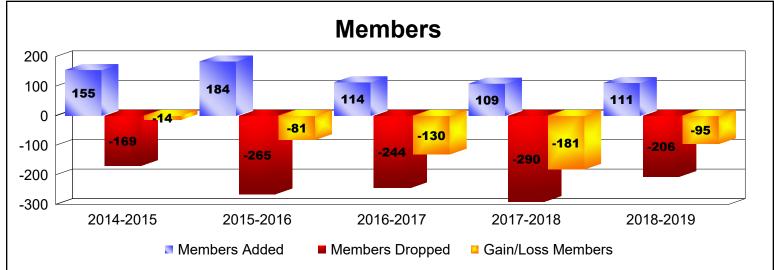

District 107 C

As of June 2019 Cumulative

| Year      | New<br>Clubs | Dropped<br>Clubs | Gain/<br>Loss<br>Clubs | New<br>Members | Charter<br>Members | Reinstate<br>Members | Transfer<br>Members | Total<br>Member<br>Added | Total<br>Members<br>Dropped | Gain/<br>Loss<br>Members |
|-----------|--------------|------------------|------------------------|----------------|--------------------|----------------------|---------------------|--------------------------|-----------------------------|--------------------------|
| 2014-2015 | 0            | 0                | 0                      | 145            | 0                  | 2                    | 8                   | 155                      | -169                        | -14                      |
| 2015-2016 | 2            | -1               | 1                      | 108            | 47                 | 1                    | 28                  | 184                      | -265                        | -81                      |
| 2016-2017 | 0            | -1               | -1                     | 103            | 4                  | 1                    | 6                   | 114                      | -244                        | -130                     |
| 2017-2018 | 0            | -1               | -1                     | 101            | 2                  | 1                    | 5                   | 109                      | -290                        | -181                     |
| 2018-2019 | 0            | -5               | -5                     | 98             | 2                  | 2                    | 9                   | 111                      | -206                        | -95                      |
| Average   | 0            | -2               | -1                     | 111            | 11                 | 1                    | 11                  | 135                      | -235                        | -100                     |