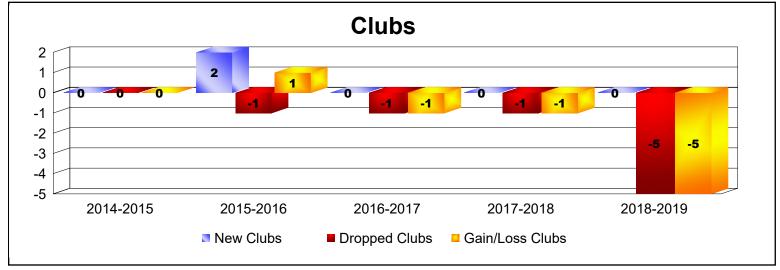

District 107 C

As of June 2019 Cumulative

| Year      | New<br>Clubs | Dropped<br>Clubs | Gain/<br>Loss<br>Clubs | New<br>Members | Charter<br>Members | Reinstate<br>Members | Transfer<br>Members | Total<br>Member<br>Added | Total<br>Members<br>Dropped | Gain/<br>Loss<br>Members |
|-----------|--------------|------------------|------------------------|----------------|--------------------|----------------------|---------------------|--------------------------|-----------------------------|--------------------------|
| 2014-2015 | 0            | 0                | 0                      | 145            | 0                  | 2                    | 8                   | 155                      | -169                        | -14                      |
| 2015-2016 | 2            | -1               | 1                      | 108            | 47                 | 1                    | 28                  | 184                      | -265                        | -81                      |
| 2016-2017 | 0            | -1               | -1                     | 103            | 4                  | 1                    | 6                   | 114                      | -244                        | -130                     |
| 2017-2018 | 0            | -1               | -1                     | 101            | 2                  | 1                    | 5                   | 109                      | -290                        | -181                     |
| 2018-2019 | 0            | -5               | -5                     | 98             | 2                  | 2                    | 9                   | 111                      | -206                        | -95                      |
| Average   | 0            | -2               | -1                     | 111            | 11                 | 1                    | 11                  | 135                      | -235                        | -100                     |